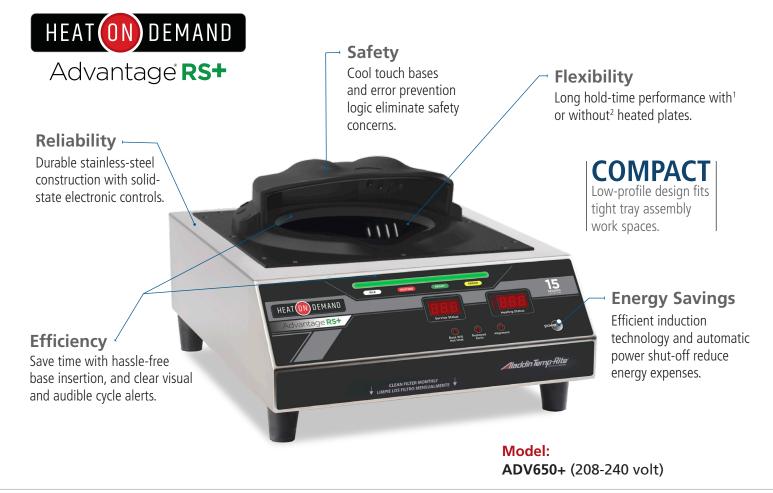

# **BIG ADVANTAGES COME IN SMALL PACKAGES!**

#### PERFORMANCE

When used with heated plates and Radiance<sup>®</sup> high performance domes.

#### QUALITY

Serve patients highest quality meals at ideal temperatures.

## **SPEED**

Fast 15 second cycle time.

## INTELLIGENCE

**4-color LED status light** and automatic voltage calibration.

<sup>1</sup> 75+ minutes hold-time with heated plate; 11-oz. (311 grams) of food input at  $165^{\circ}F$  (74°C) with a  $165^{\circ}F$  (74°C) heated plate, using an Aladdin Radiance<sup>TM</sup> dome. <sup>2</sup> 53+ minutes hold-time without using a heated plate; 11-oz. (311 grams) of food input at  $165^{\circ}F$  (74°C) without a heated plate, using an Aladdin Radiance<sup>TM</sup> dome.