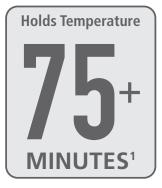

## INTELLIGENCE

**4-color LED status light** and automatic voltage calibration.

<sup>1</sup> 75+ minutes hold-time with heated plate; 11-oz. (311 grams) of food input at  $165^{\circ}F$  (74°C) with a  $165^{\circ}F$  (74°C) heated plate, using an Aladdin Radiance<sup>TM</sup> dome. <sup>2</sup> 53+ minutes hold-time without using a heated plate; 11-oz. (311 grams) of food input at  $165^{\circ}F$  (74°C) without a heated plate, using an Aladdin Radiance<sup>TM</sup> dome.