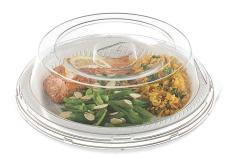

### Versatile Sanitary • Stylish • Disposable

Our versatile new 9" high-heat disposable plates and 9" disposable clear dome combine to provide a hardworking, multi-application serving solution that keeps you covered!

### **Fully Disposable Solution**

Ideal when circumstances prohibit the use of conventional domes, china and other reusable items.