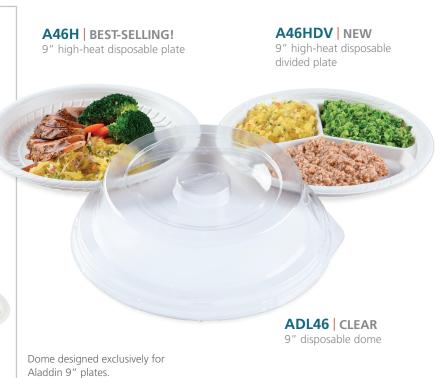

### Versatile Sanitary • Stylish • Disposable

Our versatile new 9" high-heat disposable plates and 9" disposable clear dome combine to provide a hardworking, multi-application serving solution that keeps you covered!

ETAILED STYLING

Made in the USA

menu item flexibility.

Unique edge design fits Aladdin induction bases and A46H high-heat disposable plate.

Tab for easy removal.

|  | Sales Code | Description                           | Case Qty. |
|--|------------|---------------------------------------|-----------|
|  | ADL46      | 9" Clear disposable dome <sup>2</sup> | 240       |
|  | A46H       | 9" High-heat disposable plate         | 400       |
|  | A46HDV     | 9" High-heat disposable divided plate | 400       |