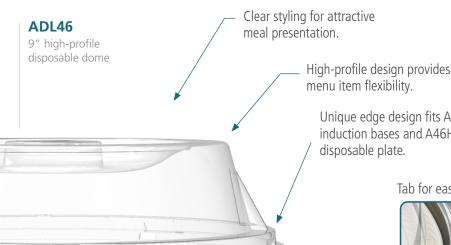

ETAILED STYLING

Made in the USA

menu item flexibility.

Unique edge design fits Aladdin induction bases and A46H high-heat disposable plate.

Tab for easy removal.

|  | Sales Code | Description                           | Case Qty. |
|--|------------|---------------------------------------|-----------|
|  | ADL46      | 9" Clear disposable dome <sup>2</sup> | 240       |
|  | A46H       | 9" High-heat disposable plate         | 400       |
|  | A46HDV     | 9" High-heat disposable divided plate | 400       |