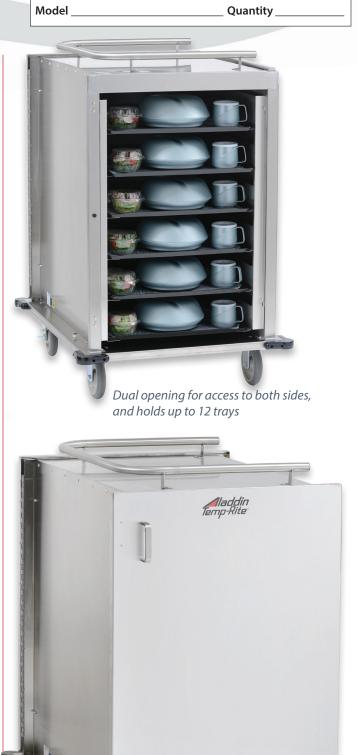

## Room Service Carts Model RSPT20 and RSPT21

Aladdin's stainless-steel Room Service cart is a dependable and versatile helper for patient meal delivery and retrieval. It holds two trays per shelf, up to 12 trays per cart.

The two-door "pass-through" design makes loading and removing trays easy during tray assembly and delivery to patient floors. Removable stainless steel tray slides are easy to clean and make it easy to sanitize the cart interior.

Built from durable stainless steel, it offers years of troublefree service. Its compact size makes it fast and easy to use, and provides a small footprint.

## **Standard features:**

Capacity: 12 trays, 2 per shelf, side loaded.