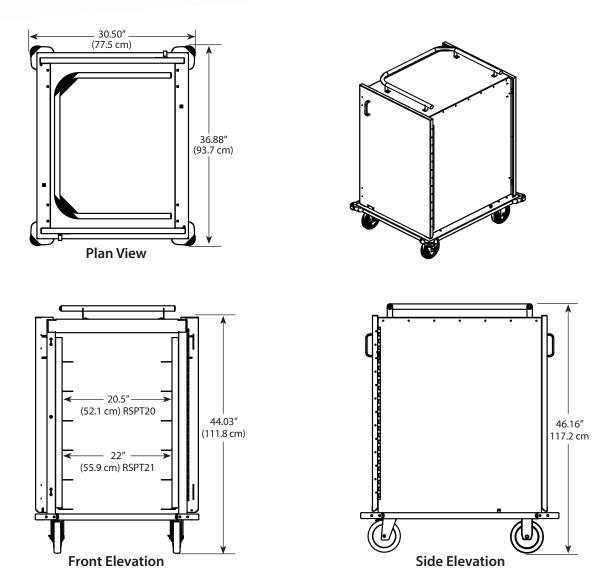

5-1/2" tray spacing.

Continuous door hinges for added strength and stability.

Magnetic catches hold doors tightly against the cart tank to reduce noise from vibration during transport.

Four 6" thermoplastic rubber casters; two fixed and two swivel, with brakes.

Durable stainless steel

construction

NS

Aladdin Temp-Rite®

Project \_\_\_\_\_\_ Item No. \_ Model \_\_\_\_\_\_ Quantity

Room Service Carts

Model RSPT20 and RSPT21

| Model  | Tray Sizes                                                                                                                                                                    | Tray<br>Capacity | Number<br>of Doors | Tray<br>Spacing | Length              | Width              | Height               | Net<br>Weight         | Shipping<br>Weight    |
|--------|-------------------------------------------------------------------------------------------------------------------------------------------------------------------------------|------------------|--------------------|-----------------|---------------------|--------------------|----------------------|-----------------------|-----------------------|
| RSPT20 | <ul> <li>15" x 20" Aladdin Room Service<br/>Tray (RST1).</li> <li>15" x 20" standard cafeteria tray.</li> <li>15" x 20" Architectural Plastics tray<br/>(BA5HC-1).</li> </ul> | 12               | 2                  | 5.5″<br>(14 cm) | 36.88″<br>(93.7 cm) | 30.5″<br>(77.5 cm) | 46.16″<br>(117.2 cm) | 162 lbs.<br>(76.2 kg) | 178 lbs.<br>(80.7 kg) |
| RSPT21 | <ul> <li>15.5" x 21.5" Architectural Plastics<br/>tray (BA5B).</li> <li>15" x 21.5" Architectural Plastics<br/>tray (BA5HC-3).</li> </ul>                                     | 12               | 2                  | 5.5″<br>(14 cm) | 36.88″<br>(93.7 cm) | 30.5″<br>(77.5 cm) | 46.16″<br>(117.2 cm) | 162 lbs.<br>(76.2 kg) | 178 lbs.<br>(80.7 kg) |